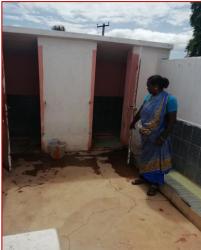

#### 3. Sangilivadi school tree plantation maintenance review (05-09-19)

Last year under government school infrastructure development project, we have renovated toilet facility in #Sangilivadi government school, Dharmapuri. As per our request they are maintaining the toilets properly. We have conducted a review and HM of the school has sent the photos and promised that she will maintain sanitation continuously. Happy to see proper maintenance of toilets. Also they are maintaining the tree saplings which we have planted.

#### **Toilet Maintenance**