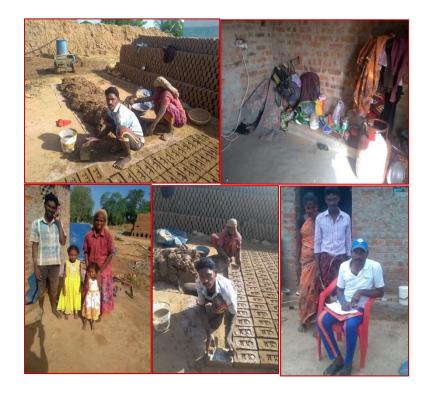

#### 4. New beneficiary (Pavithra and Saranya) (07-09-19)

As a part of our first trust anniversary we have planted tree saplings at S.Patti health center and S.Patti government schools. As decided earlier in our trust meeting, for maintaining the tree Saplings in health center and S Patti government school a family from brick factory has been identified for daily maintenance of those Saplings. We have assured them that their kid's fee would be taken care by our trust

As per the assurance we have paid part payment for both their kids on 7<sup>th</sup> September'19.

1.Pavithra - 3rd - 6000

2.Saranya - LKG - 6000

Nurture the Future ("God gave you two hands one belongs to you and the other to your fellow man.")