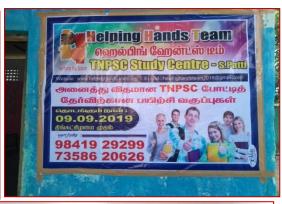

#### 6. S.Patti Study center Inauguration (09-09-19)

As a part of our trust activity we have initiated a training center at S.Patti village, Dharmapuri, to guide and train village students those who have completed their degree in clearing government exams. With proper planning we have started our first training center in S.Patti village, Dharmapuri district on 09-09-19. The aim of the center is to conduct regular classes related to government exams and conduct periodic assessments to enhance their skills so that they will be in a position to clear their government examinations with ease. Thanks to our center coordinator Mr.Presnevw for coordinating things in a systematic manner. Around 25 students were selected among 50 students based on their interest and family background. Weekly once exams are to be conducted for which Abdul Kalam trust would be supporting us in providing the necessary question papers on weekly basis. The expenses for trainers and stationaries for conducting the exams would be taken care by our Helping Hands Trust. Hopefully with the support of all the students, trainers and coordinators maximum students might clear their upcoming exams.

#### **Nurture the Future**

("God gave you two hands one belongs to you and the other to your fellow man.")

## **Inauguration Photos**