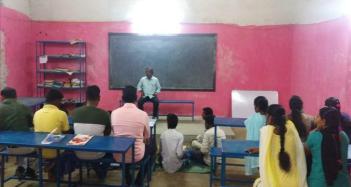

#### 6. S.Patti Study center Inauguration (09-09-19)

As a part of our trust activity we have initiated a training center at S.Patti village, Dharmapuri, to guide and train village students those who have completed their degree in clearing government exams. With proper planning we have started our first training center in S.Patti village, Dharmapuri district on 09-09-19. The aim of the center is to conduct regular classes related to government exams and conduct periodic assessments to enhance their skills so that they will be in a position to clear their government examinations with ease. Thanks to our center coordinator Mr.Presnevw for coordinating things in a systematic manner. Around 25 students were selected among 50 students based on their interest and family background. Weekly once exams are to be conducted for which Abdul Kalam trust would be supporting us in providing the necessary question papers on weekly basis. The expenses for trainers and stationaries for conducting the exams would be taken care by our Helping Hands Trust. Hopefully with the support of all the students, trainers and coordinators maximum students might clear their upcoming exams.