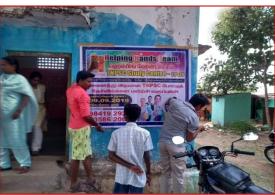

#### 6. S.Patti Study center Inauguration (09-09-19)

As a part of our trust activity we have initiated a training center at S.Patti village, Dharmapuri, to guide and train village students those who have completed their degree in clearing government exams. With proper planning we have started our first training center in S.Patti village, Dharmapuri district on 09-09-19. The aim of the center is to conduct regular classes related to government exams and conduct periodic assessments to enhance their skills so that they will be in a position to clear their government examinations with ease. Thanks to our center coordinator Mr.Presnevw for coordinating things in a systematic manner. Around 25 students were selected among 50 students based on their interest and family background. Weekly once exams are to be conducted for which Abdul Kalam trust would be supporting us in providing the necessary question papers on weekly basis. The expenses for trainers and stationaries for conducting the exams would be taken care by our Helping Hands Trust. Hopefully with the support of all the students, trainers and coordinators maximum students might clear their upcoming exams.

#### **Nurture the Future**

("God gave you two hands one belongs to you and the other to your fellow man.")

## **Inauguration Photos**