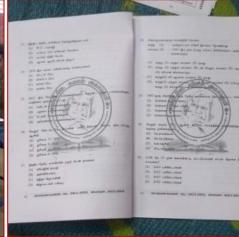

## Classes for the first week in our S.Patti training center

Nurture the Future ("God gave you two hands one belongs to you and the other to your fellow man.")