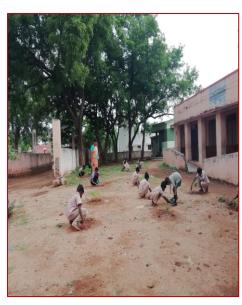

#### 6. S.Patti Study center Inauguration (09-09-19)

As a part of our trust activity we have initiated a training center at S.Patti village, Dharmapuri, to guide and train village students those who have completed their degree in clearing government exams. With proper planning we have started our first training center in S.Patti village, Dharmapuri district on 09-09-19. The aim of the center is to conduct regular classes related to government exams and conduct periodic assessments to enhance their skills so that they will be in a position to clear their government examinations with ease. Thanks to our center coordinator Mr.Presnevw for coordinating things in a systematic manner. Around 25 students were selected among 50 students based on their interest and family background. Weekly once exams are to be conducted for which Abdul Kalam trust would be supporting us in providing the necessary question papers on weekly basis. The expenses for trainers and stationaries for conducting the exams would be taken care by our Helping Hands Trust. Hopefully with the support of all the students, trainers and coordinators maximum students might clear their upcoming exams.

## **Inauguration Photos**