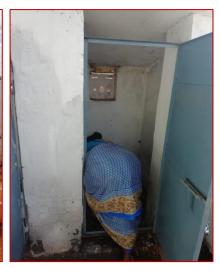

#### 3. Sangilivadi school tree plantation maintenance review (05-09-19)

Last year under government school infrastructure development project, we have renovated toilet facility in #Sangilivadi government school, Dharmapuri. As per our request they are maintaining the toilets properly. We have conducted a review and HM of the school has sent the photos and promised that she will maintain sanitation continuously. Happy to see proper maintenance of toilets. Also they are maintaining the tree saplings which we have planted.

#### **Toilet Maintenance**