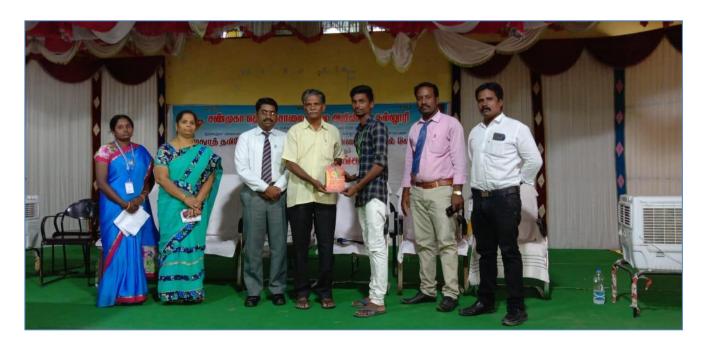

#### 7. Trust Meeting (14-09-29)

We had our trust meeting @karappakkam government primary school on 14-09-19 around 6PM. Though around 30members agreed to attend the meeting, due to unavoidable reasons many couldn't turn out. Though minimal members attended the meeting, the meeting went on well with productive discussions.