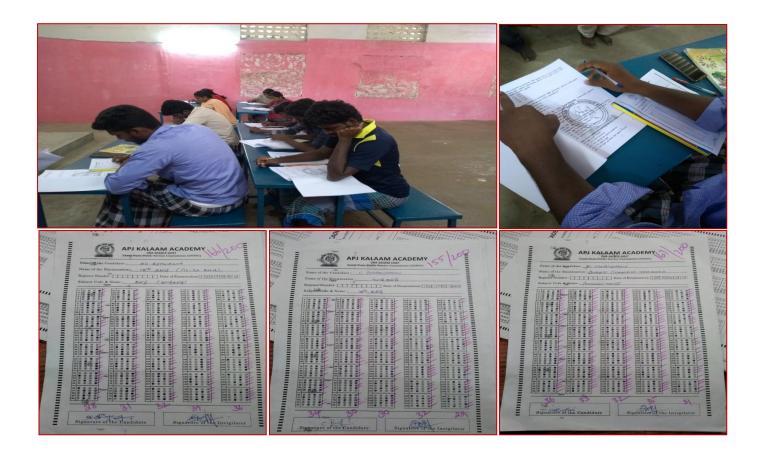

## Classes for the first week in our S.Patti training center

Nurture the Future ("God gave you two hands one belongs to you and the other to your fellow man.")