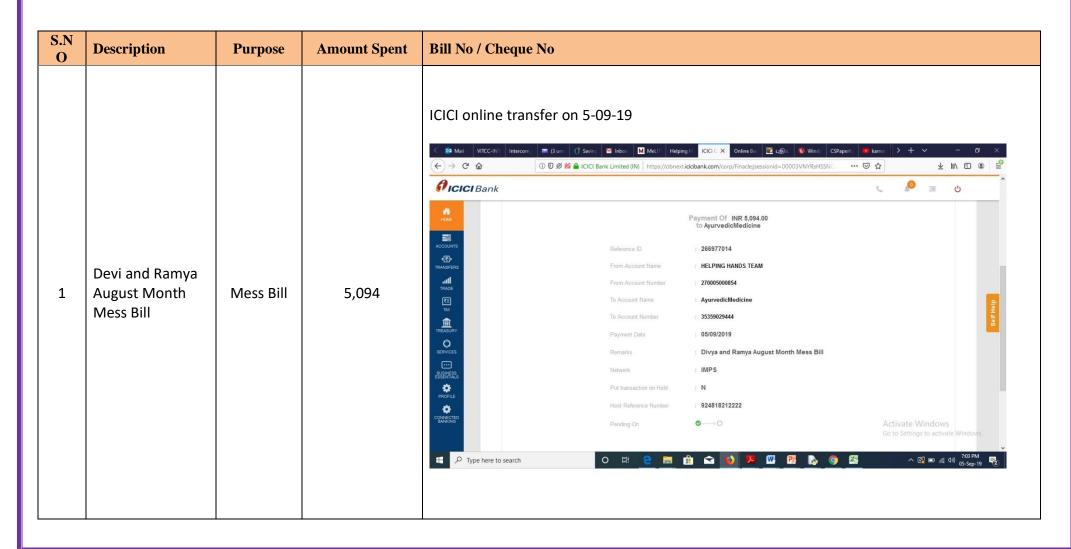

# **4. Amount Spent - List of Beneficiaries**

| S.NO | Description                                             | Purpose                                                   | <b>Amount Spent</b> | Bill No / Cheque No                    |
|------|---------------------------------------------------------|-----------------------------------------------------------|---------------------|----------------------------------------|
| 1    | Devi and Ramya August Month Mess Bill                   | Mess Bill                                                 | 5,094               | ICICI online transfer on 5-09-19       |
| 2    | K.Pavithra(3rd)                                         | Term Fee                                                  | 6000                | ICICI online transfer on 6-09-19       |
| 3    | K.Saranya (LKG)                                         | Term Fee                                                  | 6000                |                                        |
| 4    | Tree Planting (Arumugam)                                | Tree Planting                                             | 5,000               | ICICI Online Transfer on 7-09-19       |
| 5    | Training Center - Banner Printing and<br>Transport      | Printing and<br>Transport<br>charges                      | 1500                | ICICI online transfer on 08-09-19      |
| 6    | Kadiresan - 1st year MBBS - Karur<br>Medical college    | Mess Bill                                                 | 2,800               | ICICI online transfer on 11-09-19      |
| 7    | Yogeswari - 3rd year - B.Tech Dairy technology, Chennai | Mess Bill                                                 | 2,259               | ICICI online transfer on 11-09-19      |
| 8    | Thirumurugan - 12th Sethubaskara                        | 2nd Term Fee                                              | 5,500               | ICICI online transfer on 14-09-19      |
| 9    | Thabassum - 10th - Eve matric                           | 2nd Term Fee                                              | 7190                | ICICI Cheque no: 000571 dated 14-09-19 |
| 10   | S.Patti - Training Center weekly exam expenses          | Question paper and material photocopy for training center | 2000                | ICICI online transfer on 15-09-19      |