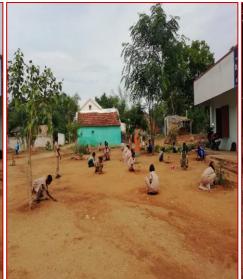

## Classes for the first week in our S.Patti training center

Nurture the Future ("God gave you two hands one belongs to you and the other to your fellow man.")