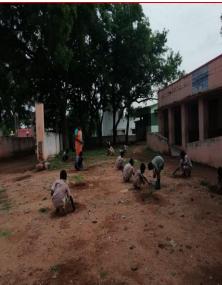

#### 6. S.Patti Study center Inauguration (09-09-19)

As a part of our trust activity we have initiated a training center at S.Patti village, Dharmapuri, to guide and train village students those who have completed their degree in clearing government exams. With proper planning we have started our first training center in S.Patti village, Dharmapuri district on 09-09-19. The aim of the center is to conduct regular classes related to government exams and conduct periodic assessments to enhance their skills so that they will be in a position to clear their government examinations with ease. Thanks to our center coordinator Mr.Presnevw for coordinating things in a systematic manner. Around 25 students were selected among 50 students based on their interest and family background. Weekly once exams are to be conducted for which Abdul Kalam trust would be supporting us in providing the necessary question papers on weekly basis. The expenses for trainers and stationaries for conducting the exams would be taken care by our Helping Hands Trust. Hopefully with the support of all the students, trainers and coordinators maximum students might clear their upcoming exams.

## **Inauguration Photos**