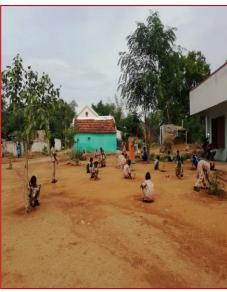

#### 6. S.Patti Study center Inauguration (09-09-19)

As a part of our trust activity we have initiated a training center at S.Patti village, Dharmapuri, to guide and train village students those who have completed their degree in clearing government exams. With proper planning we have started our first training center in S.Patti village, Dharmapuri district on 09-09-19. The aim of the center is to conduct regular classes related to government exams and conduct periodic assessments to enhance their skills so that they will be in a position to clear their government examinations with ease. Thanks to our center coordinator Mr.Presnevw for coordinating things in a systematic manner. Around 25 students were selected among 50 students based on their interest and family background. Weekly once exams are to be conducted for which Abdul Kalam trust would be supporting us in providing the necessary question papers on weekly basis. The expenses for trainers and stationaries for conducting the exams would be taken care by our Helping Hands Trust. Hopefully with the support of all the students, trainers and coordinators maximum students might clear their upcoming exams.

## **Inauguration Photos**